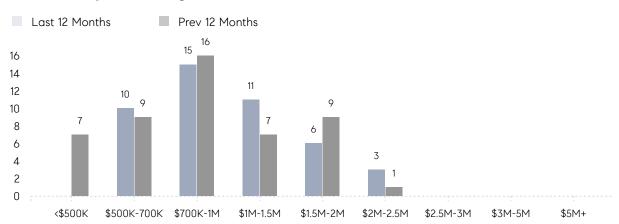

ICE  | 111%      | -        |          |
|                | AVERAGE SOLD PRICE | \$999,999 | -        | -        |
|                | # OF CONTRACTS     | 2         | 9        | -78%     |
|                | NEW LISTINGS       | 5         | 7        | -29%     |
| Condo/Co-op/TH | AVERAGE DOM        | -         | -        | -        |
|                | % OF ASKING PRICE  | -         | -        |          |
|                | AVERAGE SOLD PRICE | -         | -        | -        |
|                | # OF CONTRACTS     | 0         | 0        | 0%       |
|                | NEW LISTINGS       | 0         | 0        | 0%       |
|                |                    |           |          |          |

# **Essex Fells**

SEPTEMBER 2022

### Monthly Inventory





### Contracts By Price Range



### Listings By Price Range



# COMPASS



Compass makes no representations or warranties, express or implied, with respect to future market conditions or prices of residential product at the time the subject property or any competitive property is complete and ready for occupancy or with respect to any report, study, finding, recommendation or other information provided by Compass herein. Moreover, no warranty, express or implied, is made or should be assumed regarding the accuracy, adequacy, completeness, legality, reliability, merchantability or fitness for a particular purpose of any information, in part or whole, contained herein. All material is presented with the understanding that Compass shall not be deemed to provide legal, accounting or other professional services. This is no