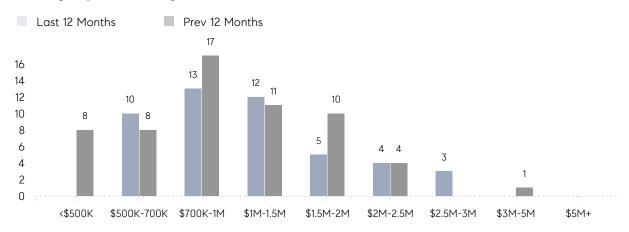

|
|                | AVERAGE SOLD PRICE | \$999,999 | -        | -        |
|                | # OF CONTRACTS     | 2         | 9        | -78%     |
|                | NEW LISTINGS       | 5         | 7        | -29%     |
| Condo/Co-op/TH | AVERAGE DOM        | -         | -        | -        |
|                | % OF ASKING PRICE  | -         | -        |          |
|                | AVERAGE SOLD PRICE | -         | -        | -        |
|                | # OF CONTRACTS     | 0         | 0        | 0%       |
|                | NEW LISTINGS       | 0         | 0        | 0%       |
|                |                    |           |          |          |

# **Essex Fells**

SEPTEMBER 2022

### Monthly Inventory





### Contracts By Price Range



### Listings By Price Range



# COMPASS



Compass makes no representations or warranties, express or implied, with respect to future market conditions or prices of residential product at the time the subject property or any competitive property is complete and ready for occupancy or with respect to any report, study, finding, recommendation or other information provided by Compass herein. Moreover, no warranty, express or implied, is made or should be assumed regarding the accuracy, adequacy, completeness, legality, reliability, merchantability or fitness for a particular purpose of any information, in part or whole, contained herein. All material is presented with the understanding that Compass shall not be deemed to provide legal, accounting or other professional services. This is not intended to solicit the purch