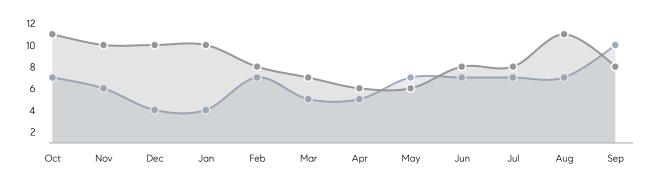

| % OF ASKING PRICE  | 111%      | -        |          |
|                | AVERAGE SOLD PRICE | \$999,999 | -        | -        |
|                | # OF CONTRACTS     | 2         | 9        | -78%     |
|                | NEW LISTINGS       | 5         | 7        | -29%     |
| Condo/Co-op/TH | AVERAGE DOM        | -         | -        | -        |
|                | % OF ASKING PRICE  | -         | -        |          |
|                | AVERAGE SOLD PRICE | -         | -        | -        |
|                | # OF CONTRACTS     | 0         | 0        | 0%       |
|                | NEW LISTINGS       | 0         | 0        | 0%       |
|                |                    |           |          |          |

# **Essex Fells**

SEPTEMBER 2022

### Monthly Inventory





### Contracts By Price Range



### Listings By Price Range



# COMPASS



Compass makes no representations or warranties, express or implied, with respect to future market conditions or prices of residential product at the time the subject property or any competitive property is complete and ready for occupancy or with respect to any report, study, finding, recommendation or other information provided by Compass herein. Moreover, no warranty, express or implied, is made or should be assumed regarding the accuracy, adequacy, completeness, legality, reliability, merchantability or fitness for a particular purpose of any information, in part or whole, contained herein. All material is presented with the understanding that Compass shall not be deemed to provide legal, accounting or other p